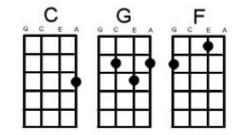

## Judy is a Punk Ramones

Hear this song at: http://www.youtube.com/watch?v=0WaBGGfljrU (play along with capo at 3<sup>rd</sup> fret)

From: Richard G's Ukulele Songbook <u>www.scorpex.net/Uke</u>

Intro: [C] [C]

[C] Jackie is a Punk Judy is a runt

They both went down to Berlin joined the [G] ice capades yayee

And [F] oh I don't know [G] why [F] oh I don't know [G] why

Perhaps they'll [C] die oh [G] yeah

[G] Second verse same as the first

[C] Jackie is a Punk Judy is a runt

They both went down to Berlin joined the [G] ice capades yayee

And [F] oh I don't know [G] why [F] oh I don't know [G] why

Perhaps they'll [C] die oh [G] yeah



[C] Ooh [G] oo oo oo [C] Ooh [G] oo oo oo

[C] Ooh [G] oo oo oo [C] Ooh [G] Ooh

[G] Third verse different from the first

[C] Jackie is a Punk Judy is a runt

They both went down to Frisco joined the [G] S.L.A. yayee

And [F] oh I don't know [G] why [F] oh I don't know [G] why

Perhaps they'll [C] die oh [G] yeah

Perhaps they'll [C] die oh [G] yeah

Perhaps they'll [C] die oh [G] yeah

Perhaps they'll [C] die oh [G] yeaaaaaah